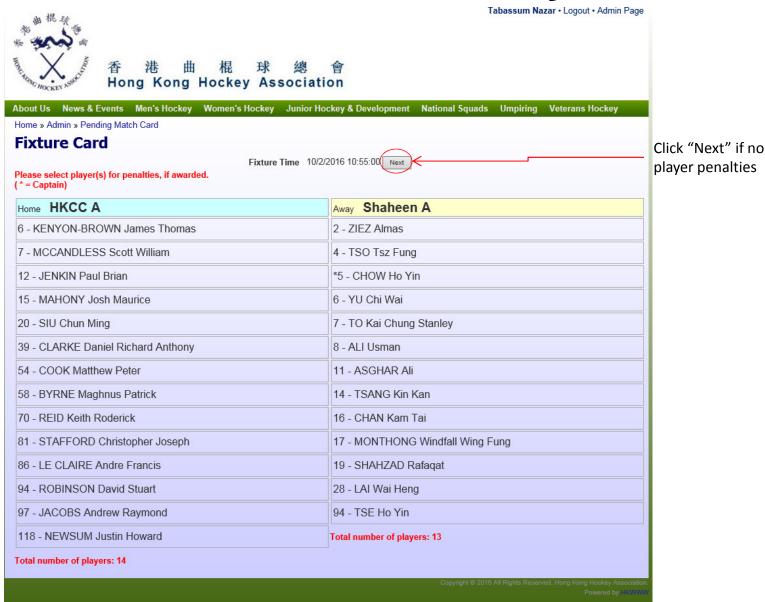

# Umpires can enter player penalties any time after match starts

Click "Next" after entering player penalties