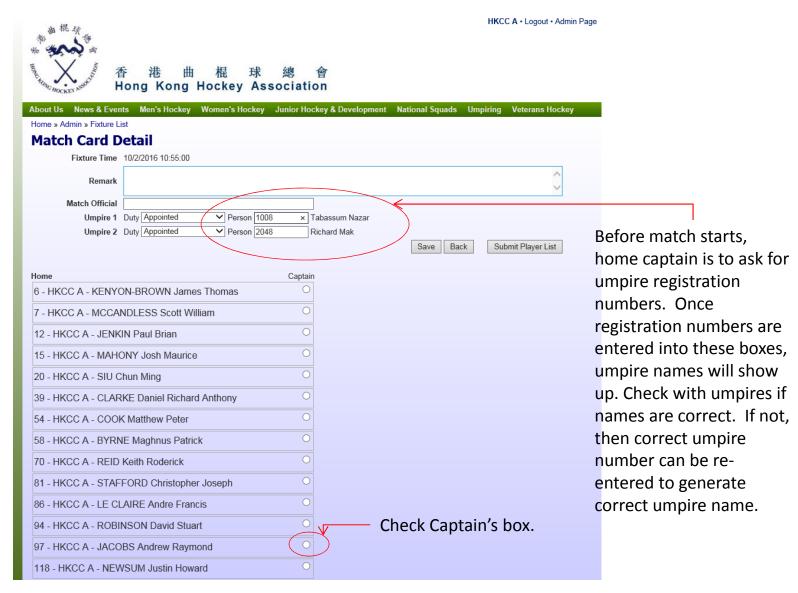

] \*FULL
- People MUST register online to attend in advance, here is the registration page:

#### http://hkhaus.mavista.com:8080/mavista/cms/en/courses

- Only people who have attended BOTH rules talk will be allow to take the written test on the 17th Nov.
- The written test will be in English with 20 multiple choices questions and must be completed within 30 minutes.





**Event Calendar** 

Google™ Custom Search

Coach / Trainer
wanted for
Dutch Hockey Club



# Change Password the First Time You Log In



## Click "Match Card" to Access



# The Upcoming Fixture Should Show up on the List



## **Select Players**



# After Selecting All Players for the Match



# Player List Can Be Amended As Many Times As You Wish



# Home Team Captains to Enter Umpires and Match Official (if any)



# **Submit Player List**

| · 由根 赞                                             |                         | HKCC A - Logout - Admin Page                                |
|----------------------------------------------------|-------------------------|-------------------------------------------------------------|
| 香港 曲 棍 球<br>Hong Kong Hockey As                    | 總 會<br>sociation        |                                                             |
| About Us News & Events Men's Hockey Women's Hockey | Junior Hockey & Develop | ment National Squads Umpiring Veterans Hockey               |
| Home » Admin » Fixture List                        |                         |                                                             |
| Match Card Detail                                  |