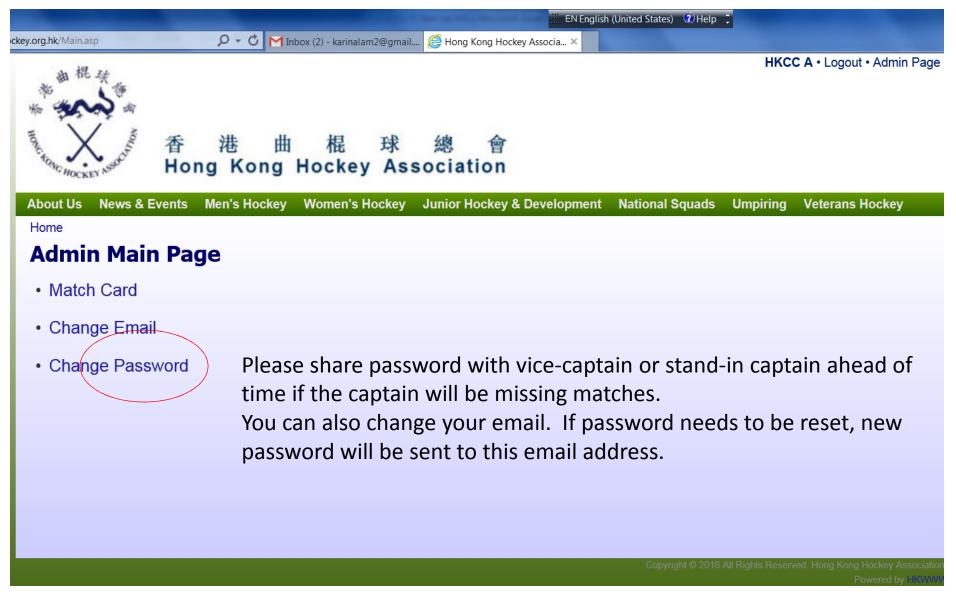

# Change Password the First Time You Log In

## **Admin Main Page**

- Match Card
- Personal Details