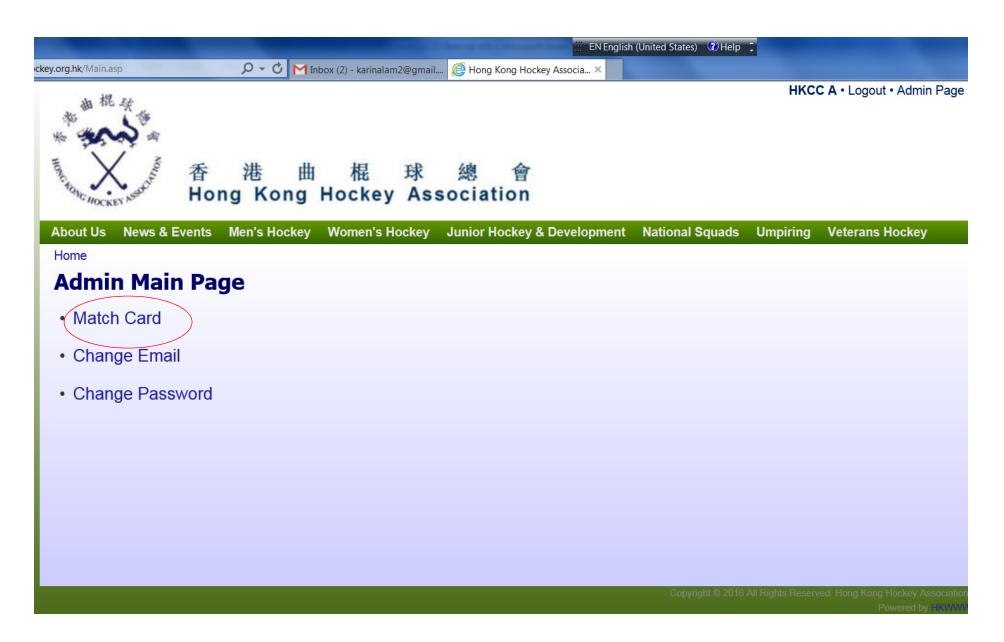

## Click "Match Card" to Access

# The Upcoming Fixture Should Show up on the List