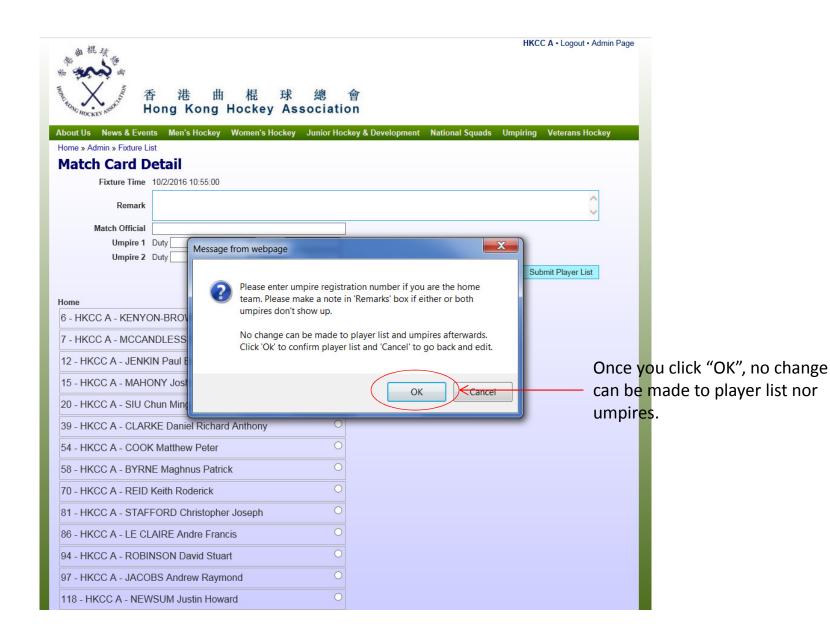

|
| 81 - HKCC A - STAFFORD Christopher Joseph          | 0                       |                                                             |
| 86 - HKCC A - LE CLAIRE Andre Francis              | 0                       |                                                             |
| 94 - HKCC A - ROBINSON David Stuart                | 0                       |                                                             |
| 97 - HKCC A - JACOBS Andrew Raymond                | 0                       |                                                             |
| 118 - HKCC A - NEWSUM Justin Howard                | 0                       |                                                             |

## **Point of No Return!**



# After submitting player list

| 香港曲棍Hong Kong Hocke                            | 70.5     | oc oliver so assi | itional Squads | HKC A · Logout · A min Page  Umpiring Veterans Hockey |
|------------------------------------------------|----------|-------------------|----------------|-------------------------------------------------------|
| Home » Admin » Fixture List  Match Card Detail |          |                   |                |                                                       |
| Fixture Time 10/2/2016 10:55:00                |          |                   |                |                                                       |
| Remark                                         |          |                   |                | ^