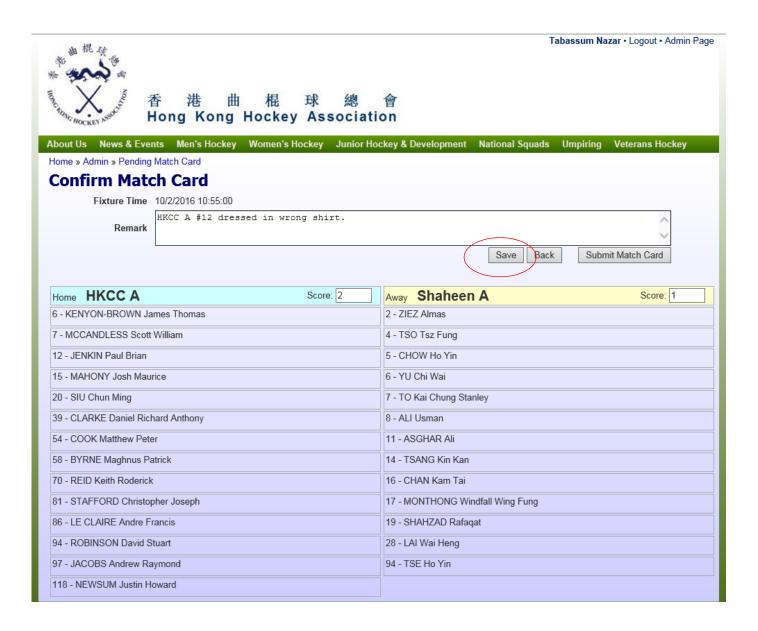

## Umpire 1 to enter scores after match

After umpire 1 enters scores and remarks (if any), then click "submit match card".

## Umpire 2 to submit match card

Umpire 2 enters remarks (if any), then click "Submit Match Card".

# Captains to enter scorer details after match ends