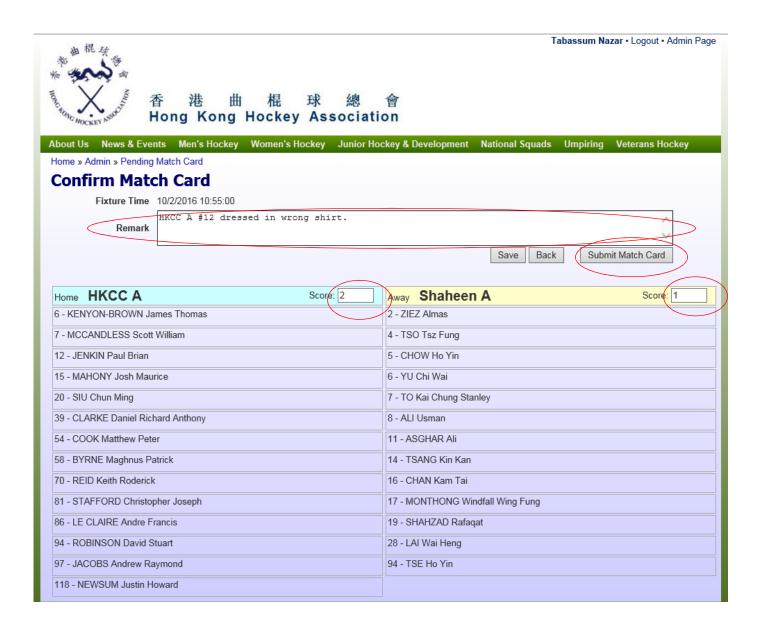

## Umpire 1 to enter scores after match

After umpire 1 enters scores and remarks (if any), then click "submit match card".

## Umpire 2 to submit match card

Umpire 2 enters remarks (if any), then click "Submit Match Card".