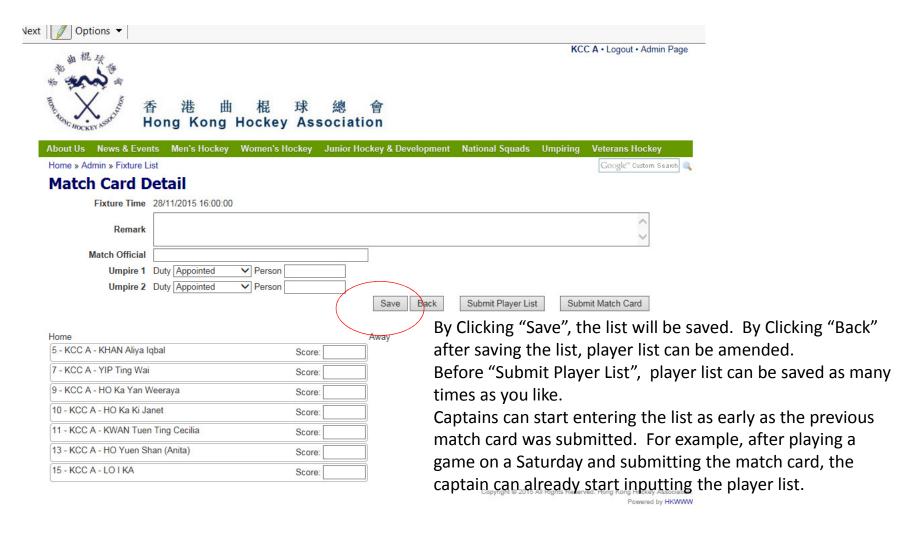

# Player List Can Be Amended As Many Times As You Wish

# Home Team Captains to Enter Umpires and Match Official (if any)

# **Submit Player List**

| · 由根 赞                                             |                         | HKCC A - Logout - Admin Page                                |
|----------------------------------------------------|-------------------------|-------------------------------------------------------------|
| 香港 曲 棍 球<br>Hong Kong Hockey As                    | 總 會<br>sociation        |                                                             |
| About Us News & Events Men's Hockey Women's Hockey | Junior Hockey & Develop | ment National Squads Umpiring Veterans Hockey               |
| Home » Admin » Fixture List                        |                         |                                                             |
| Match Card Detail                                  |                         |                                                             |
| Fixture Time 10/2/2016 10:55:00  Remark            |                         | ^                                                           |
| Match Official                                     |                         | V                                                           |
| Umpire 1 Duty Appointed ✓ Person 100               | 08 × Tabassum Nazar     |                                                             |
| Umpire 2 Duty Appointed ✓ Person 20-               |                         |                                                             |
|                                                    |                         | Save Back Submit Player List                                |
| Home                                               | Captain                 |                                                             |
| 6 - HKCC A - KENYON-BROWN James Thomas             | 0                       |                                                             |
| 7 - HKCC A - MCCANDLESS Scott William              | 0                       | While changes can be made for infinite number of time       |
| 12 - HKCC A - JENKIN Paul Brian                    | 0                       | with the "save" button, changes cannot be made after        |
| 15 - HKCC A - MAHONY Josh Maurice                  | 0                       | "submit player list" button is clicked. So "submit player   |
| 20 - HKCC A - SIU Chun Ming                        | 0                       | list" only at the pitch right before the start of the match |
| 39 - HKCC A - CLARKE Daniel Richard Anthony        | 0                       | and and promise and     |
| 54 - HKCC A - COOK Matthew Peter                   | 0                       |                                                             |
| 58 - HKCC A - BYRNE Maghnus Patrick                | 0                       |                                                             |
| 70 - HKCC A - REID Keith Roderick                  | 0                       |                                                             |
| 81 - HKCC A - STAFFORD Christopher Joseph          | 0                       |                                                             |
| 86 - HKCC A - LE CLAIRE Andre Francis              | 0                       |                                                             |
| 94 - HKCC A - ROBINSON David Stuart                | 0                       |                                                             |
| 97 - HKCC A - JACOBS Andrew Raymond                | 0                       |                                                             |
| 118 - HKCC A - NEWSUM Justin Howard                | 0                       |                                                             |