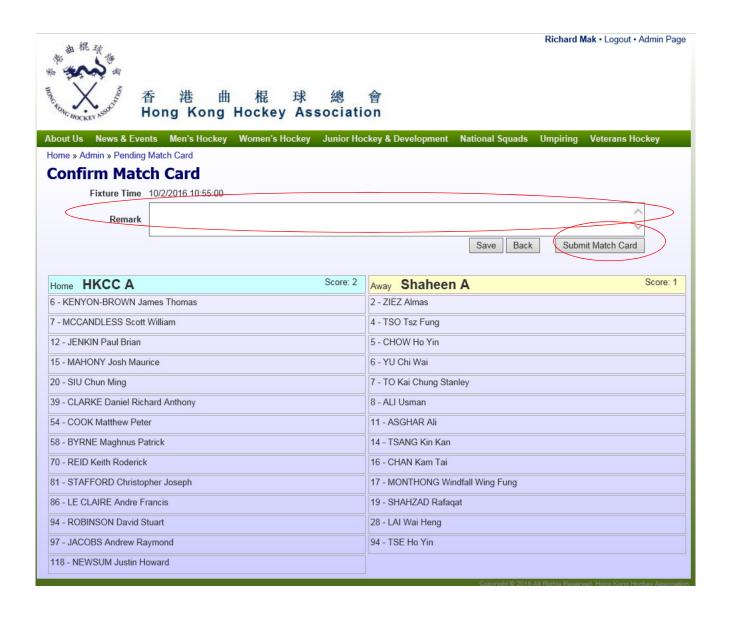

ssum Nazar Detail 2 Sun 15/11/2015 HKU A Khalsa A 15 KΡ 14:15 Appt - Richard Mak Appt - Tabassum Nazar Detail Sat 12/12/2015 Valley A 3 HKCC A 1 HV1 15:00 Appt - Tabassum Nazar Appt - Ravdeep Sethi Detail

# **Umpires can see Submitted Player Lists**



# Umpires can enter player penalties any time after match starts



Click "Next" after entering player penalties

# Saving entries of player penalties



Make sure you save the entry of player penalties if you enter them during the match.

## Umpire 1 to enter scores after match



After umpire 1 enters scores and remarks (if any), then click "submit match card".

# Umpire 2 can also enter player penalties (if any)



Click "Next" if no player penalties. Otherwise, enter player penalties then click "Next"

## Umpire 2 to submit match card



Umpire 2 enters remarks (if any), then click "Submit Match Card".

# Captains to enter scorer details after match ends



# **The Workflow**

| Timeline                              | Home Captain                                                        | Away Captain                                                        |
|---------------------------------------|---------------------------------------------------------------------|---------------------------------------------------------------------|
| Between matches                       | Enter player list, Save                                             | Enter player list, Save                                             |
| At the pitch, before match starts     | Edit player list, if necessary, Save