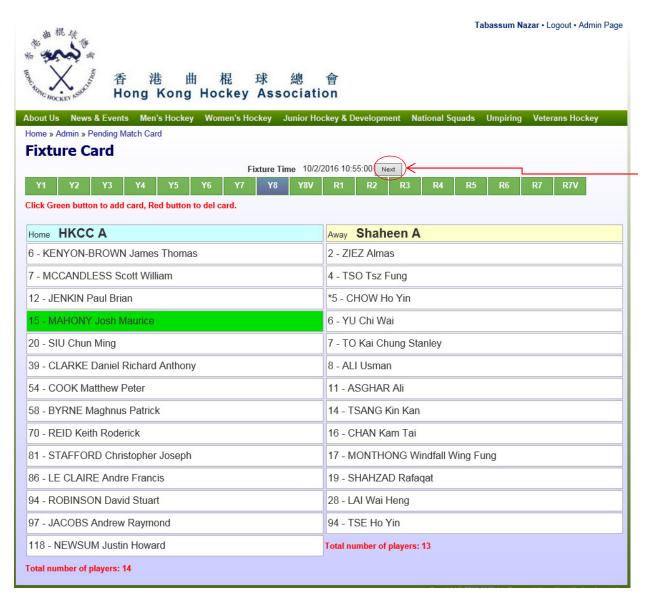

# Umpires can enter player penalties any time after match starts

Click "Next" after entering player penalties

# Saving entries of player penalties

Make sure you save the entry of player penalties if you enter them during the match.