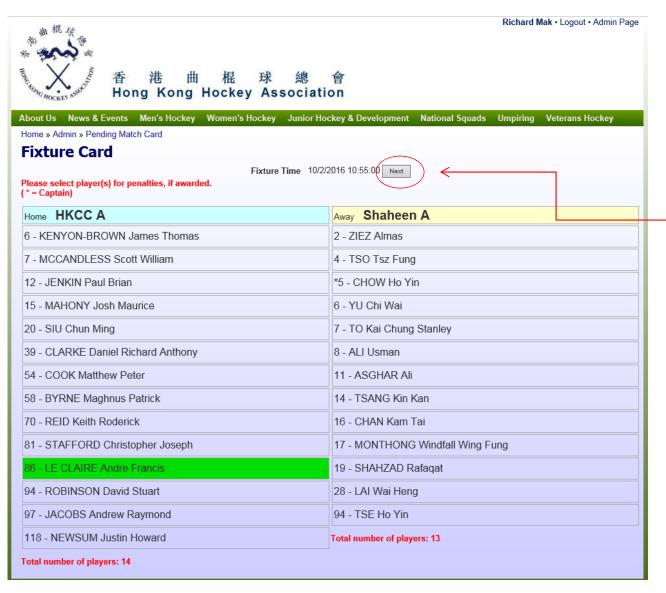

# Umpires can enter player penalties any time after match starts

Click "Next" after entering player penalties

# Umpire 2 can also enter player penalties (if any)

Click "Next" if no player penalties. Otherwise, enter player penalties then click "Next"