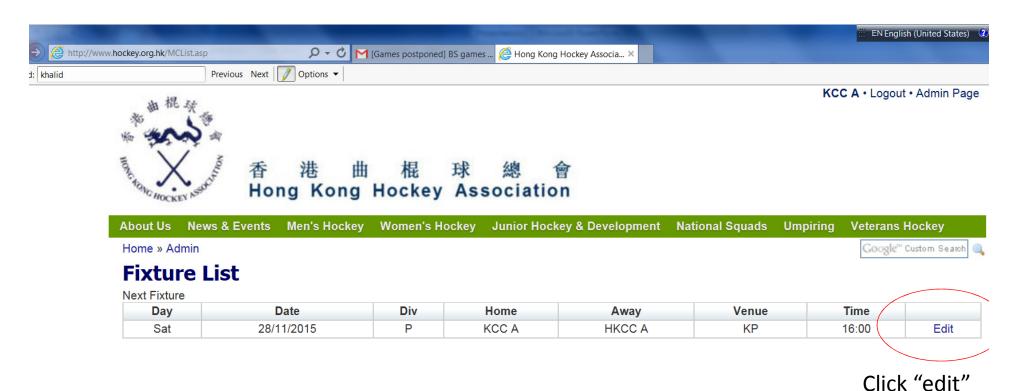

## Click "Match Card" to Access

# The Upcoming Fixture Should Show up on the List