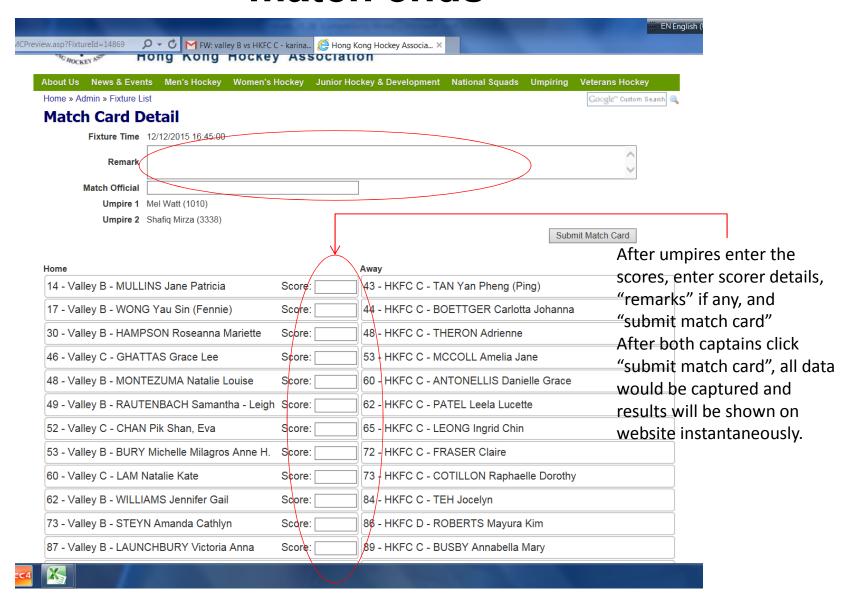

## Umpire 1 to enter scores after match

After umpire 1 enters scores and remarks (if any), then click "submit match card".

## Umpire 2 to submit match card

Umpire 2 enters remarks (if any), then click "Submit Match Card".